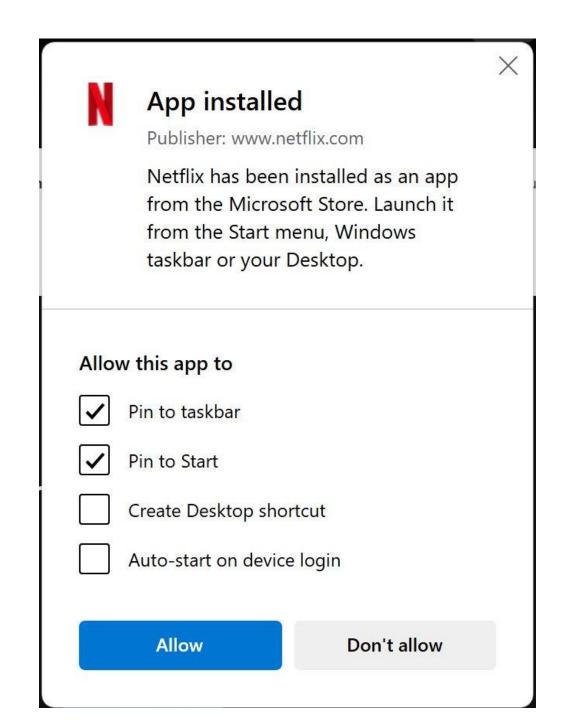

# How many buttons are on this dialog? Use Gestalt to explain why the question is hard to answer.

Netflix uses cookies for personalization, to customize its online advertisements, and for other purposes. Read more **here** or change your cookie preferences by selecting 'Learn more'. Netflix supports the Digital Advertising Alliance principles. By interacting with this site, you agree to our use of cookies.