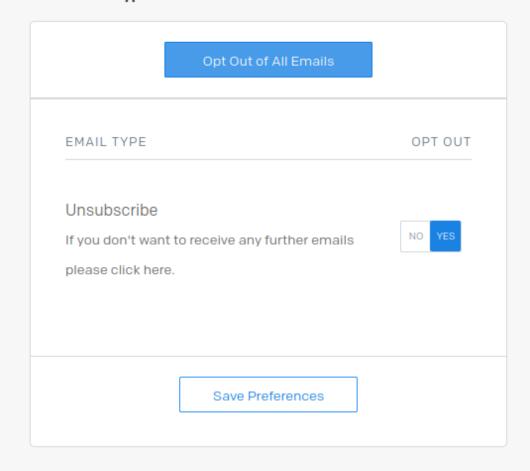

## **Opt-Out Preferences**

You can choose to opt out of any of the following types of email communications we send.